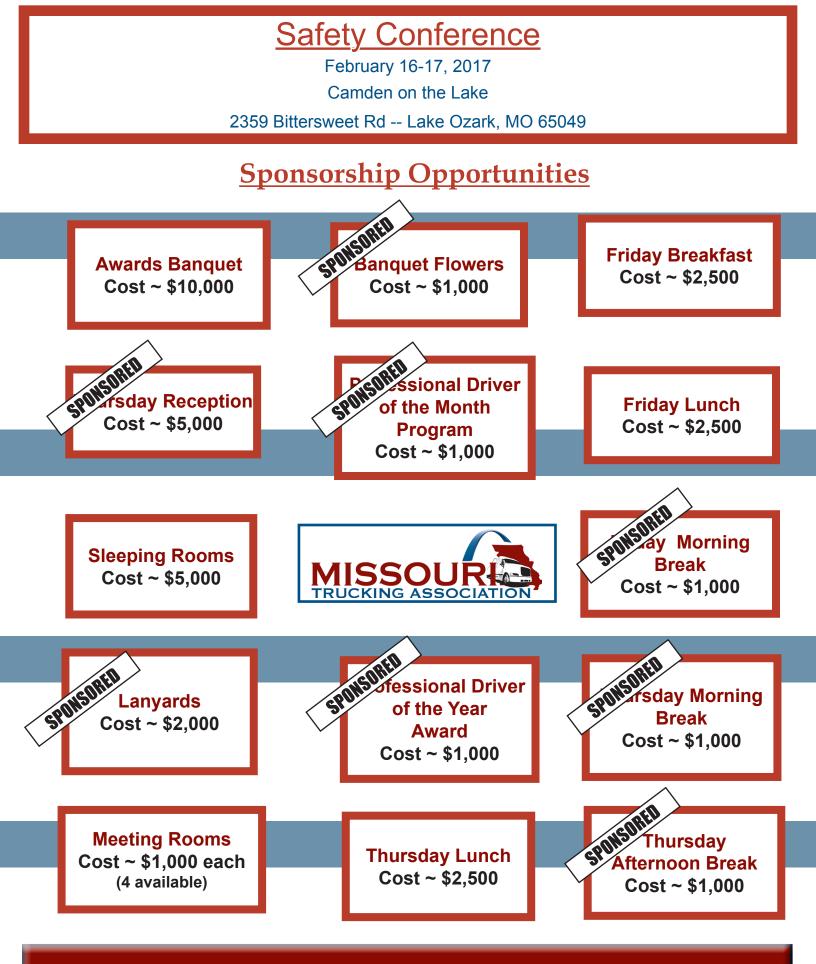

## **Safety Conference**

February 16-17, 2017 Camden on the Lake -- 2359 Bittersweet Rd Lake Ozark, MO 65049 Sponsorship Opportunities

Name on card

## Check the advertising opportunity you would like to sponsor:

|  | wards | Banquet | (\$10,0 | 00) |
|--|-------|---------|---------|-----|
|--|-------|---------|---------|-----|

□ Thursday Reception (\$5,000)

□ Sleeping Rooms (\$5,000)

□ Lanyards (\$2,000)

□ Driver of the Year Award (\$1,000)

Driver of the Month & Program (\$1,000)

□ Meeting Rooms (\$1,000 each)

□ Banquet Flowers (\$1,000 each)

□ Thursday Lunch (\$2,500)

□ Thursday Morning Break (\$1,000)

Thursday Afternoon Break (\$1,000)

□ Friday Breakfast (\$2,500)

□ Friday Lunch (\$2,500)

□ Friday Morning Break (\$1,000)

Other \_\_\_\_

| All sponsors will receive advertisement   |
|-------------------------------------------|
| in conference publications                |
| as well as signage during the conference. |

All sponsors will receive advertisement in conference publications as well as signage during the conference.