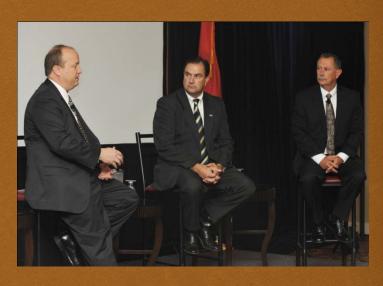

# Highway Funding Panel

- Senator Mike Kehoe
- Rep. Thomas Long
- David Nichols, MoDOT